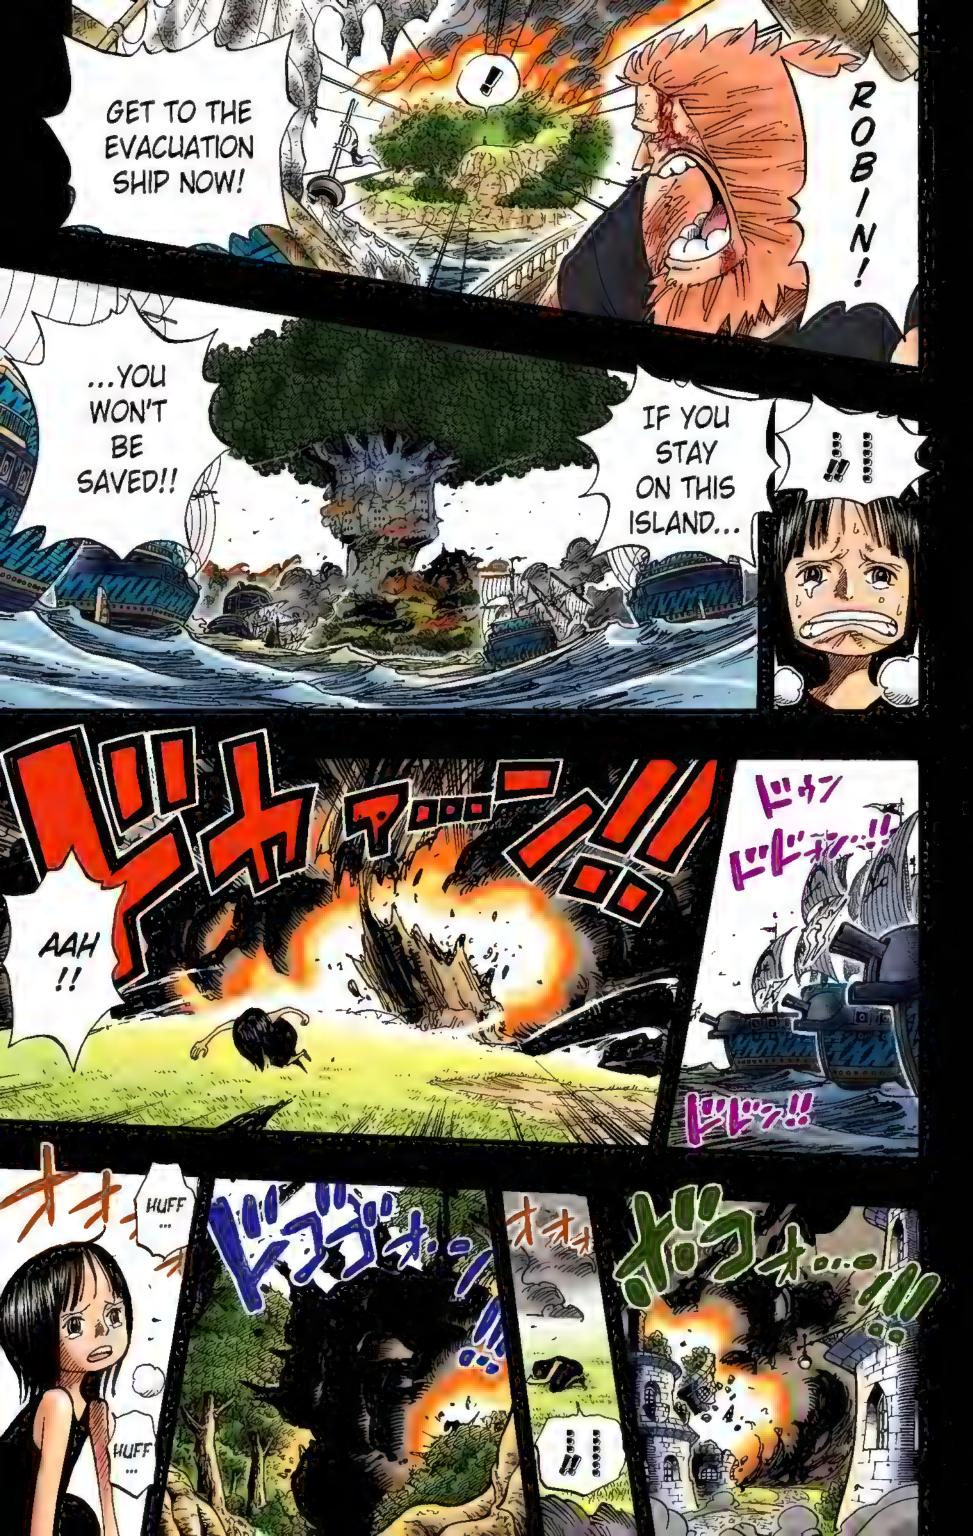

HE'S FLYING

Chapter 391: THE GIRL

THEY CALLED A DEMON

STOP!

Q: In chapter 367, Sanji breaks a Transponder Snail. That's terrible!!

The Transponder Snail didn't do a thing to him! Do you want the Transponder Snail to cry? It'll scream out in pain, y'know? Maybe its body won't hurt, but it'll cry because of emotional hurt. So let's apologize.

--Naoko

A: Well, err... I thought that's the impression you'd get, but

there's no need to worry. The illustration on the right is a Transponder Snail in the wild. It is able to communicate with its cohorts through the use of electrical waves (thought waves).

And humans attach a Button receiver to contact a specific Transponder Snail. Hence, even if the receiver is crushed, it doesn't hurt the transponder Snail itself.

Q: Mr. Oda, you are guilty of sexual harassment.
--Representative of all girls